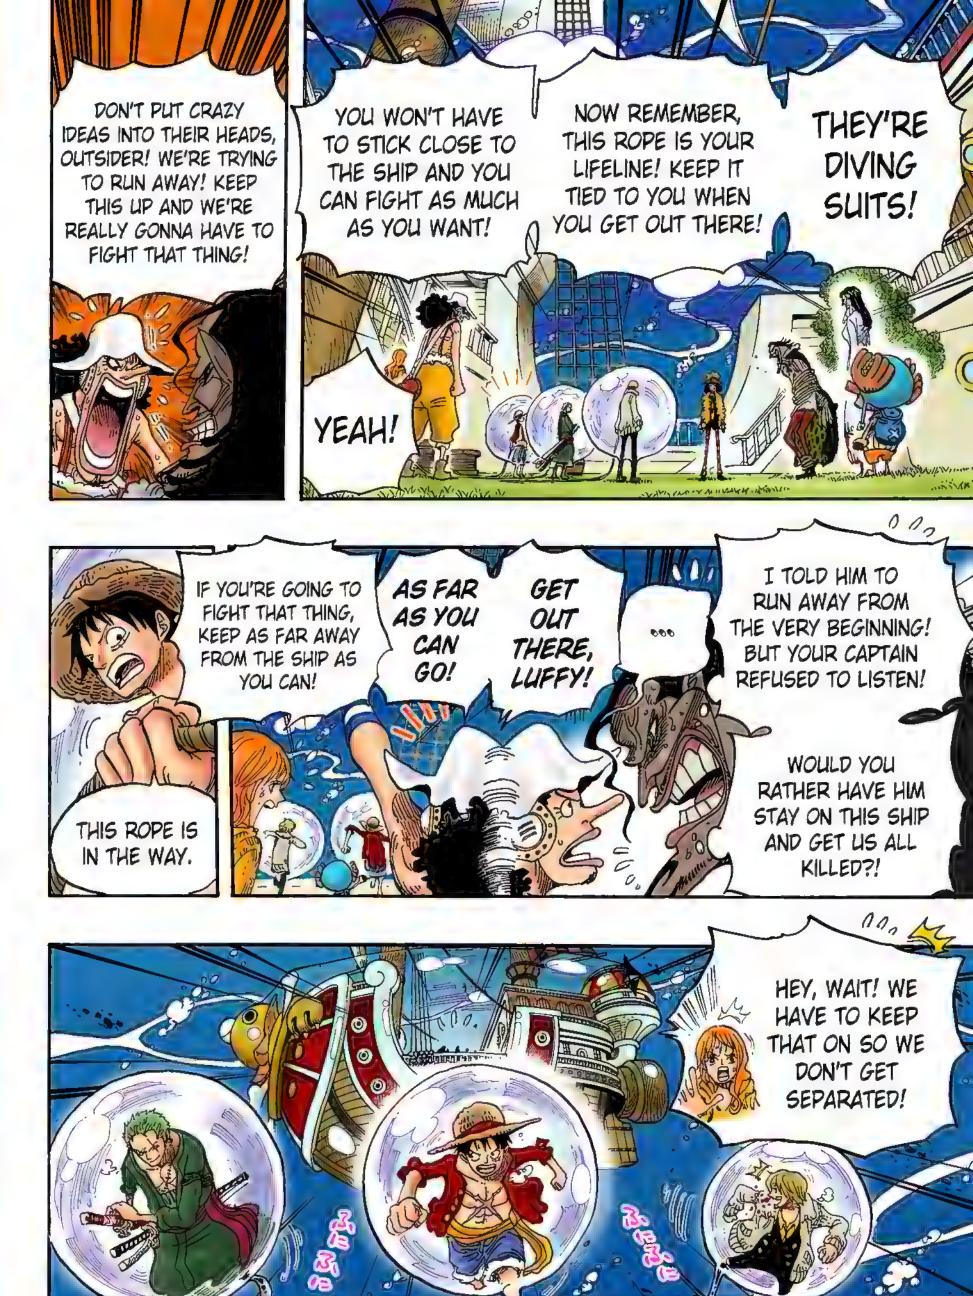

I GET IT! SO WE'RE GOING TO FIND A COLD PLACE WHERE IT'S JUST LIKE WHAT FRANKY SAID ABOUT THE BATH. WHEN SEAWATER BUT HOW DO WE FIND THAT THING THAT'LL TAKE US

?!

Reader (Q): Hello, Mr. Oda. How are you doing? Your readers always say "I'm starting SBS" before you get to. I'm actually one of those people who would like to say "I'm starting SBS" too. But that phrase "I'm starting SBS" only has meaning when you, Mr. Oda, say "I'm starting..."